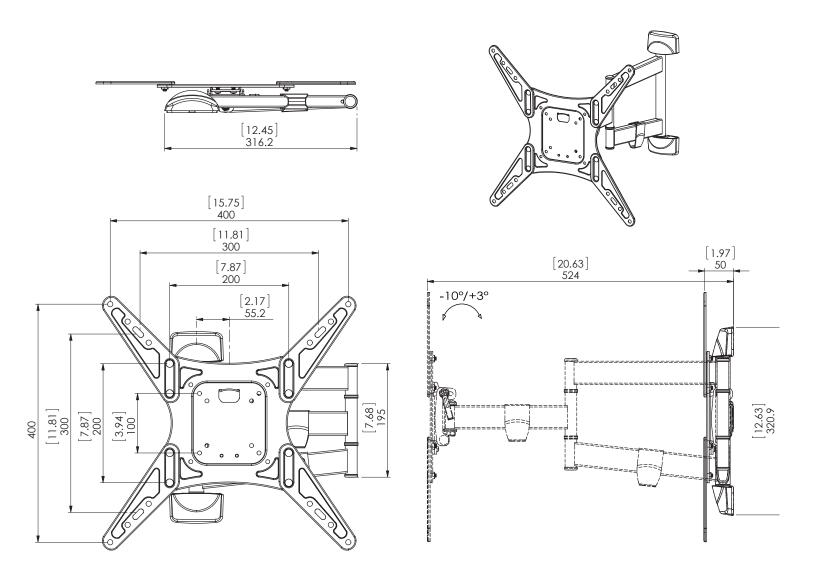

## TECHNICAL DRAWING NX-FMM3763

For more information please call 1-833-574-9124 or email AVARRO@adiglobal.com

To learn more about AVARRO products visit avarro.adiglobaldistribution.us